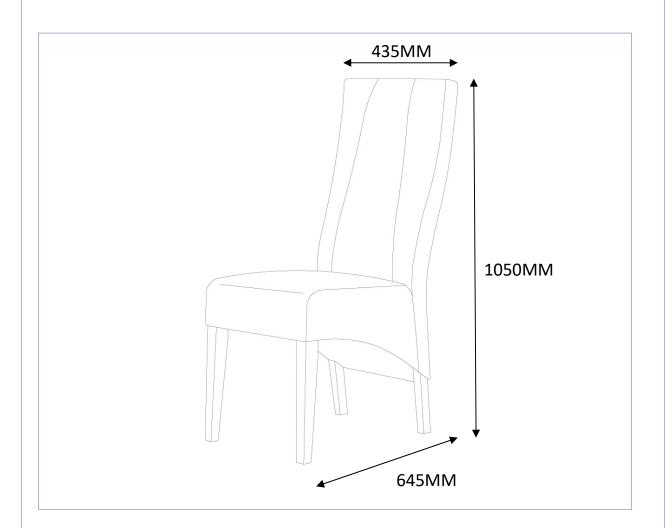

## **ASSEMBLY INSTRUCTION**

## ZUMA DINING CHAIR – NEW MODEL ITEM CODE 51762

Imported by Amart Furniture Pty Ltd, Qld, Brisbane Australia. For any assistance with assembly or for missing parts please phone Amart Furniture Ewing Road, Customer Service Free call 1800 351 084



Imported by Amart Furniture Pty Ltd, Qld, Brisbane Australia. For any assistance with assembly or for missing parts please phone Amart Furniture Ewing Road, Customer Service Free call 1800 351 084

PAGE 1 OF 4

51762

## PRE-ASSEMBLY PREPARATION

## **BEFORE YOU START...**

- 1. CHOOSE A CLEAN, LEVEL, SPACIOUS ASSEMBLY AREA. AVOID HARD SURFACES THAT MAY DAMAGE THE PRODUCT.
- 2. CHECK AND ENSURE THAT YOU HAVE ALL THE REQUIRED CONTENTS FOR COMPLETE ASSEMBLY.
- 3. ALWAYS READ THE ASSEMBLY INSTRUCTIONS CAREFULLY BEFORE BEGINNING ASSEMBLY.
- 4. THE PACKAGING AND CONTENTS CAN BE CHOCKING HAZARDS, THEREFORE KEEP OUT OF REACH OF SMALL CHIDREN AT ALL TIMES.

IMPORTANT NOTE – BEFORE FINALLY TIGHTENING THE BOLTS, PLACE THE ASSEMBLED CHAIR UPRIGHT ON A LEVEL SURFACE AND SIT CAREFULLY ON THE CHAIR TO