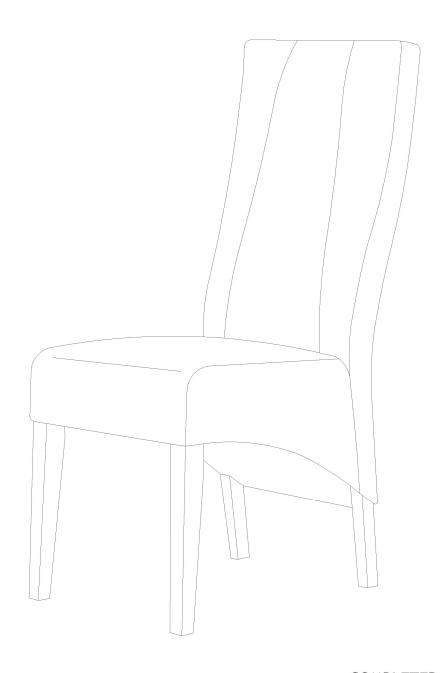

OUR CHAIR IS READY FOR USE.



| HARDWARE LIST |                     |             |        |
|---------------|---------------------|-------------|--------|
| ITEM          | NAME                | DESCRIPTION | QTY    |
| Α             | JCBC BOLT M6 X 90mm |             | 4 PCS  |
| В             | JCBC BOLT M6 X 50mm |             | 6 PCS  |
| С             | SPRING WASHER       |             | 10 PCS |
| D             | FLAT WASHER         |             | 10 PCS |
| E             | ALLEN KEY           |             | I PC   |



PAGE 3 OF 4 51762

IMPORTANT NOTE — BEFORE FINALLY TIGHTENING THE BOLTS, PLACE THE ASSEMBLED CHAIR UPRIGHT ON A LEVEL SURFACE AND SIT CAREFULLY ON THE CHAIR TO ENSURE THE CHAIR LEGS ARE ALIGNED AND LEVEL. THEN TIGHTEN ALL BOLTS AND YOUR CHAIR IS READY FOR USE.



COMPLETED ASSEMBLY

PAGE 4 OF 4 51762