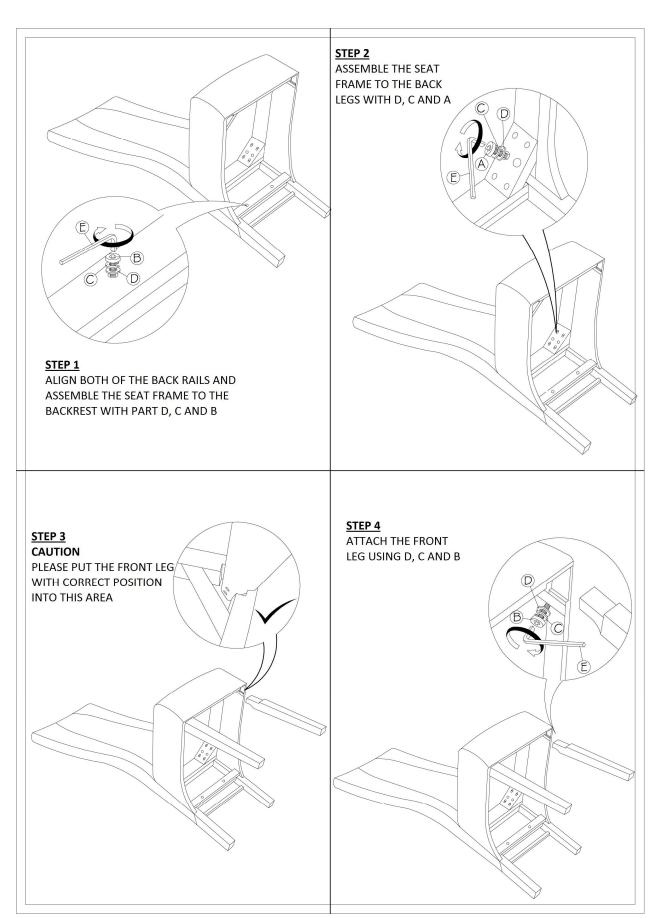

IMPORTANT NOTE – BEFORE FINALLY TIGHTENING THE BOLTS, PLACE THE ASSEMBLED CHAIR UPRIGHT ON A LEVEL SURFACE AND SIT CAREFULLY ON THE CHAIR TO ENSURE THE CHAIR LEGS ARE ALIGNED AND LEVEL. THEN TIGHTEN ALL BOLTS AND YOUR CHAIR IS READY FOR USE.

| HARDWARE LIST |                     |             |        |
|---------------|---------------------|-------------|--------|
| ITEM          | NAME                | DESCRIPTION | QTY    |
| Α             | JCBC BOLT M6 X 90mm |             | 4 PCS  |
| В             | JCBC BOLT M6 X 50mm |             | 6 PCS  |
| С             | SPRING WASHER       |             | 10 PCS |
| D             | FLAT WASHER         |             | 10 PCS |
| E             | ALLEN KEY           |             | I PC   |

PAGE 3 OF 4 51762

IMPORTANT NOTE — BEFORE FINALLY TIGHTENING THE BOLTS, PLACE THE ASSEMBLED CHAIR UPRIGHT ON A LEVEL SURFACE AND SIT CAREFULLY ON THE CHAIR TO ENSURE THE CHAIR LEGS ARE ALIGNED AND LEVEL. THEN TIGHTEN ALL BOLTS AND YOUR CHAIR IS READY FOR USE.